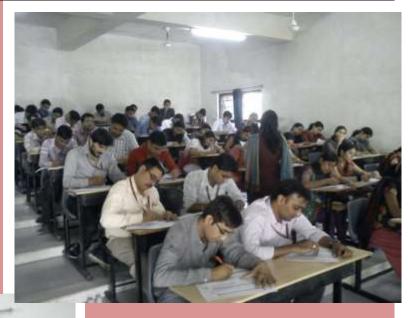

Faculties of RK University correcting answer papers at School of Pharmacy (4:00 pm)

Control Room at School of Pharmacy (4:15 pm)

Visitors had GOOD TIME in the campus (4:30 pm)

A SOCHAL DEDDEAWOURS