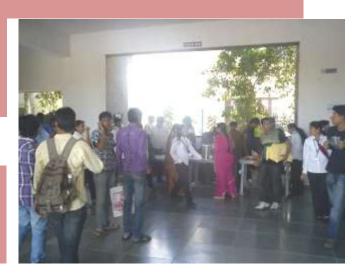

The Team ISC 2012 was constructed to share the regarding RK information University and entertain the guests or visitors arrived to participate in K. S. Patel Scholarship Awards 2012 on 22<sup>nd</sup> April, 12.