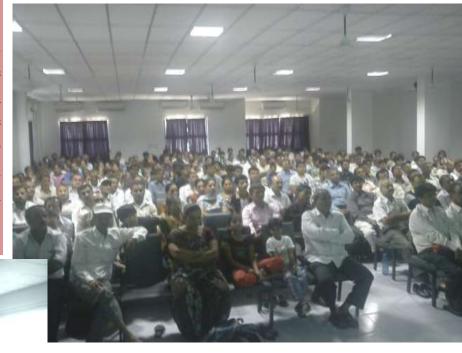

Presentation program by Dr. Kamlesh and Dr. Bhavisha at Conference Hall. School of Engineering, RKU during 1 to 3 pm

A SYNTETIAL INDIDIBATOR OFFI