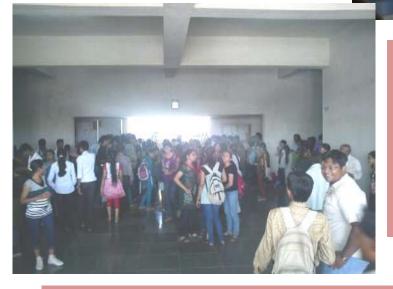

The Team ISC 2012 was constructed to share the regarding RK information University and entertain the guests or visitors arrived to participate in K. S. Patel Scholarship Awards 2012 on 22<sup>nd</sup> April, 12.