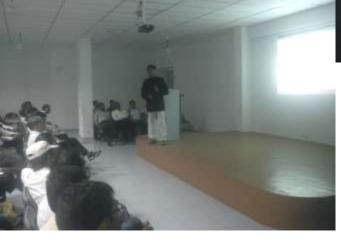

Presentation program by Dr. Kamlesh and Dr. Bhavisha at Conference Hall. School of Engineering, RKU during 1 to 3 pm

A SYNTETIAL INDIDIBATOR OFFI