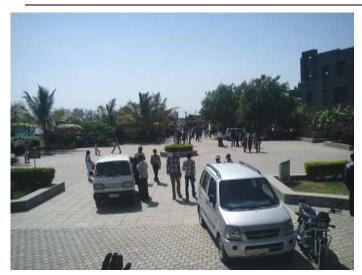

#### K. S. Patel Scholarship Awards

Visitors roaming in campus at 5:00 pm

Amphitheater at glance

Dr. Bhavisha Dalsania, Dr. Devang Pandya, Dr. Jalji Baldaniya, Dr. Kartik Kothari, Dr. Kamlesh Patel, Mrs. Reena Patel, Dr. Ankur Khant, Mrs. Vishva Kotadia, Miss Hema, Miss Kimpal Patel as well as entire teaching and non teaching faculty performed their best to greet overall success for the event.